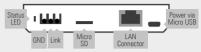

# Technical Specifications

- Fully integrated Air Base Extension with internal antenna
- Power Supply: 5VDC (LPS) via Micro USB Connector
- Frequency: 868MHz (SRD Band Europe), 915MHz (ISM Band Region 2)
- Power Consumption: max. 1.3W
- Operating Temperature: 0...40°C
- Protection: IP20