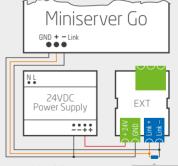

#### Connect Extension:

Keep in mind that GND needs to be connected to the ground of the 24V Power. 120Ω termination resistor